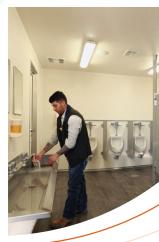

#### **Facilities**

- Restrooms equipped with hand wash sinks and dryers
- Men's restroom with 4 commercial pressure flushing toilets and 4 urinal stations
- Women's restroom with 2 commercial pressure flushing toilets
- External safety shower, eye wash station, hand sinks, and boot wash