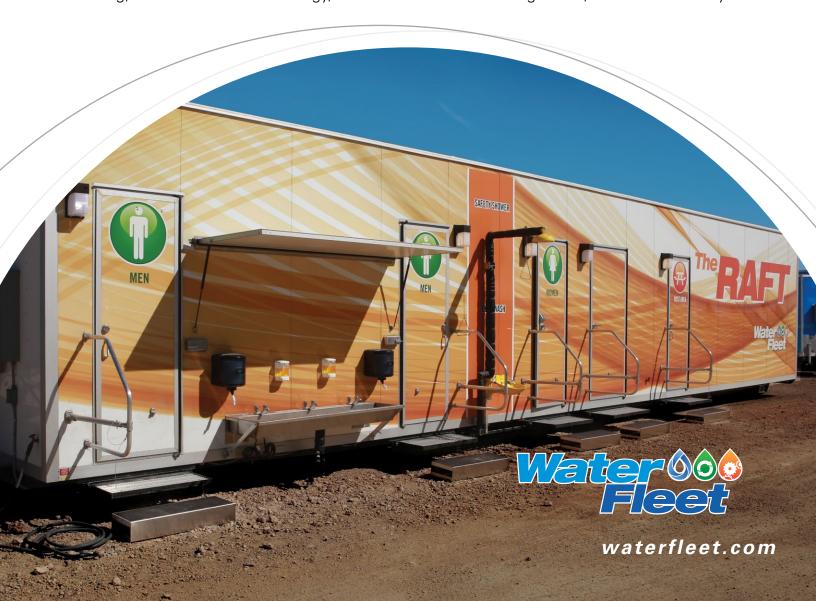

### Mobile Solutions for Workforce Relief and Support

WaterFleet proudly offers The RAFT, a mobile environment that expands the WaterFleet advantage of clean, compliant water processing and wastewater management. An addition to The Water Rig and The Reclaimer Rig, The RAFT is a multi-functional space that provides respite from the harsh conditions on remote work sites and emergency response situations. Unique features include a climate-controlled break or meeting space with water, ice and food vending, audio and visual technology, and restrooms with flushing toilets, sinks and hand dryers.

#### **Solutions**

- Seamlessly connects to WaterFleet rig system
- Fully maintained, cleaned and stocked by WaterFleet
- Offers climate-controlled break and meeting space
- Provides high-quality, fully-equipped restrooms for men and women
- Eliminates costly rental of safety showers, cooling trailers and unsanitary portable toilets
- Space for day-workers to gather for breaks or meetings
- Designed to accommodate high number of day workers

#### **Self-Contained**

- Custom, 58 ft. enclosed skid
- Single point electrical connection
- Fully automated with remote monitoring

#### **Facilities**

- Restrooms equipped with hand wash sinks and dryers
- Men's restroom with 4 commercial pressure flushing toilets and 4 urinal stations
- Women's restroom with 2 commercial pressure flushing toilets
- External safety shower, eye wash station, hand sinks, and boot wash