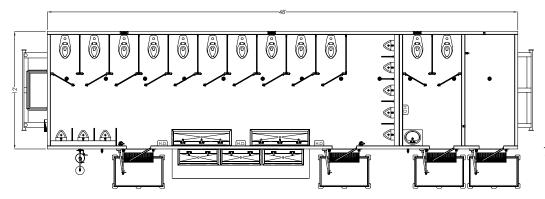

The Reliever Rig Floor Plan

#### **Facilities**

- Men's restroom contains 10 commercial pressure flushing toilets and 8 urinals
- Separate, locking women's restroom contains 2 commercial pressure flushing toilets
- Restrooms equipped with hand wash sinks and dryers
- External safety shower, eye wash station and hand sinks