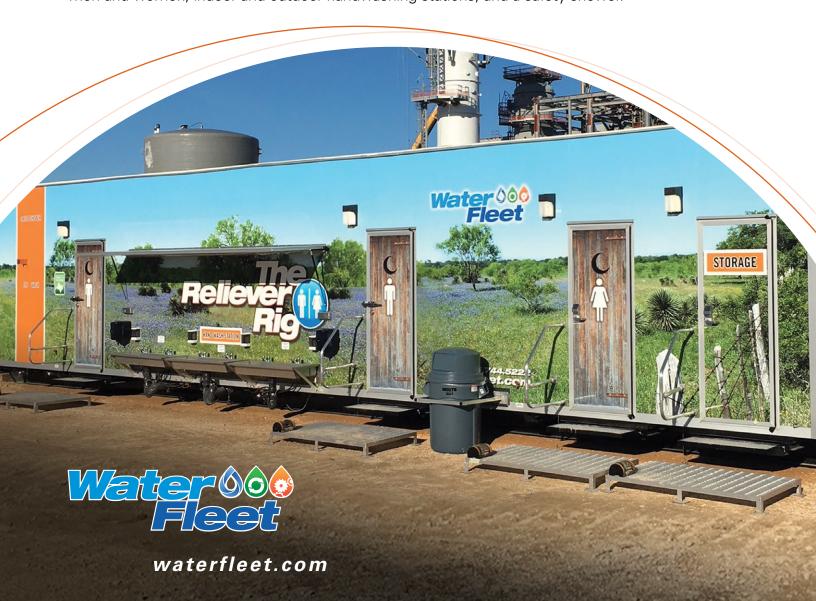

# Mobile Climate-Controlled, Skid Deployed Industrial Restroom Facility

The Reliever Rig is an innovative, environmentally friendly solution for restrooms on construction and emergency response sites. When paired with our industry leading Water and Reclaimer Rigs, The Reliever Rig offers unparalleled workforce relief while enhancing health, productivity, safety, and sustainability. Unique features include separate, climate-controlled restrooms with flushing toilets for men and women, indoor and outdoor handwashing stations, and a safety shower.

#### **Facilities**

- Men's restroom contains 10 commercial pressure flushing toilets and 8 urinals
- Separate, locking women's restroom contains 2 commercial pressure flushing toilets
- Restrooms equipped with hand wash sinks and dryers
- External safety shower, eye wash station and hand sinks