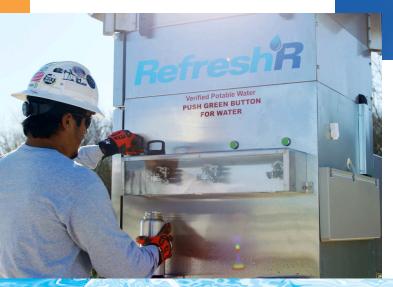

#### **How it Works**

- WaterFleet's specialized technicians generate highly-quality, compliant drinking water onsite with the Water Rig or can use an existing verified potable water source
- Our technicians safely transport the water onsite and refill each RefreshR, the unique selfserve, water kiosk (touchless option available)
- Your team has access to clean, cool, safe water at the work location wherever there is a 110v power supply