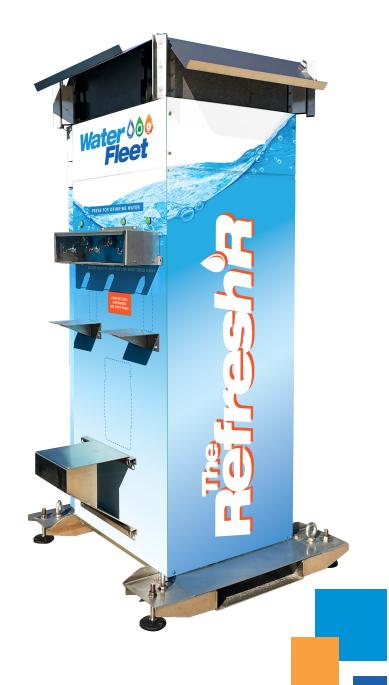

# CLEAN WATER FOR WORKSITE POPULATION HYDRATION

5110 S.E. Loop 410 San Antonio, TX 78222 855.744.5222 waterfleet.com

The Refresh'R is WaterFleet's revolutionary solution to the problem of worksite hydration. Safe, compliant drinking water delivered "kiosk" style at the OSHA approved temperature, all without the need for coolers, ice, and trucking. The Refresh'R, backed up by WaterFleet's water production and refill service, puts drinking water where it is needed with significantly less hassle and waste, for a competitive cost.

#### **How it Works**

- WaterFleet's specialized technicians generate highly-quality, compliant drinking water onsite with the Water Rig or can use an existing verified potable water source
- Our technicians safely transport the water onsite and refill each RefreshR, the unique selfserve, water kiosk (touchless option available)
- Your team has access to clean, cool, safe water at the work location wherever there is a 110v power supply