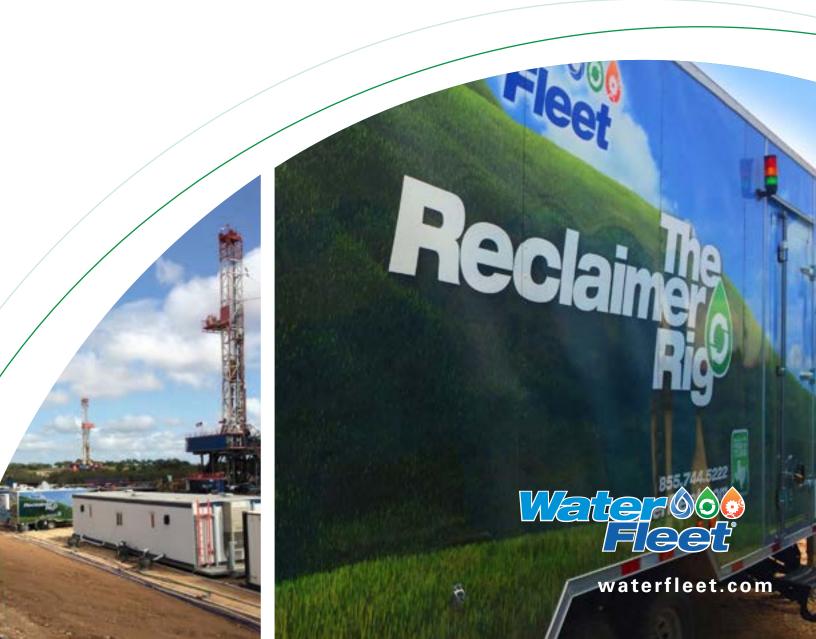

# Wastewater Processing Solutions for Temporary Housing, Construction Sites, and Remote Work Locations

WaterFleet proudly offers The Reclaimer Rig, a self-contained unit that eliminates hazardous transport of sewage and creates a minimal haul-out environment, reduces odors and risks from on-site septic water storage, and provides reclaimed wastewater for approved beneficial reuse. Each high-capacity mobile Reclaimer Rig processes up to 3,000 gallons of domestic wastewater per day.

# Reclaimer Ric

WaterFleet has revolutionized potable water and wastewater management through pioneering technology, and its innovative worker relief facilities are transforming conditions on remote work sites. WaterFleet's green solutions increase workforce productivity, enhance compliance, provide long-range cost savings, streamline operations, and safeguard the environment. The problem-solving focus of its on-site potable water production, wastewater management and modernized worker relief facilities has significant applications for a variety of industries.

#### **Solutions**

- Reclaims up to 3,000 GPD from process
- Eliminates haul-out or on-site storage of sewage
- Reduces or eliminates odors from septic water storage