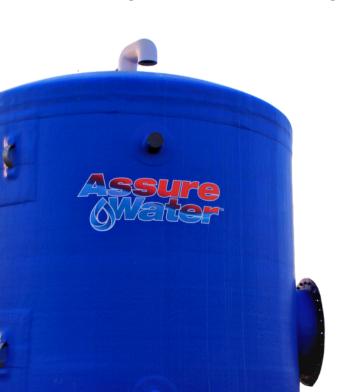

## On-Site Potable Water Standby Supply

24-48 hours of emergency use water supply stored in an above ground potable water rated tank with its own water quality monitoring and maintenance system to ensure instant availability when the normal water supply is compromised.